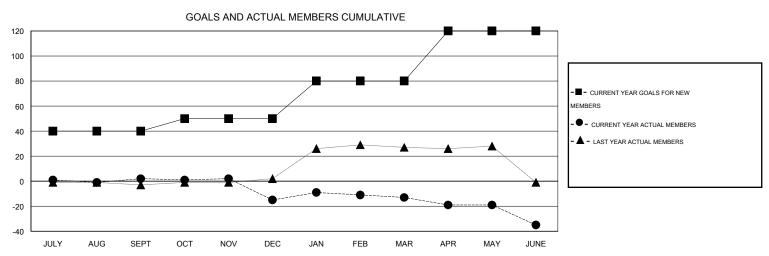

## **LOCATION NETHERLANDS**

GMT CA 4

|               |                  | Clubs            |                  |                  | Members               |                    |                                     |                    |                  |  |
|---------------|------------------|------------------|------------------|------------------|-----------------------|--------------------|-------------------------------------|--------------------|------------------|--|
|               | RESUL            | TS FOR 2014-2015 | i                |                  | RESULTS FOR 2014-2015 |                    |                                     |                    |                  |  |
| QUARTER       | NEW CLUB<br>GOAL | NEW CLUBS        | DROPPED<br>CLUBS | NET<br>GAIN/LOSS | QUARTER               | NEW MEMBER<br>GOAL | CHARTER AND<br>NEW MEMBERS<br>ADDED | DROPPED<br>MEMBERS | NET<br>GAIN/LOSS |  |
| JULY/AUG/SEPT | 1                | 0                | 0                | 0                | JULY/AUG/SEPT         | 40                 | 10                                  | 8                  | 2                |  |
| OCT/NOV/DEC   | 0                | 0                | 0                | 0                | OCT/NOV/DEC           | 10                 | 26                                  | 43                 | -17              |  |
| JAN/FEB/MAR   | 1                | 0                | 0                | 0                | JAN/FEB/MAR           | 30                 | 22                                  | 20                 | 2                |  |
| APR/MAY/JUNE  | 1                | 0                | 0                | 0                | APR/MAY/JUNE          | 40                 | 51                                  | 73                 | -22              |  |

## GOALS AND ACTUAL NEW CLUBS CUMULATIVE

| DROPPED CLUBS: 0  DROPPED MEMBERS   |                       | 47 CLUBS OF 70 ADDED 1 OR MORE NEW MEMBERS | GENDER DISTRIBUTION  MALE 1,606 (87.14%)  FEMALE 237 (12.86%) |   |   |
|-------------------------------------|-----------------------|--------------------------------------------|---------------------------------------------------------------|---|---|
| DECEASED CLUB CANCELLED OTHER TOTAL | 11<br>0<br>133<br>144 | CLICK HERE FOR HEALTH. ASSESSMENT DATA     | FAMILY UNIT MEMBERS HEAD OF HOUSEHOLD NON-HEAD OF HOUSEHOL    | D | 0 |