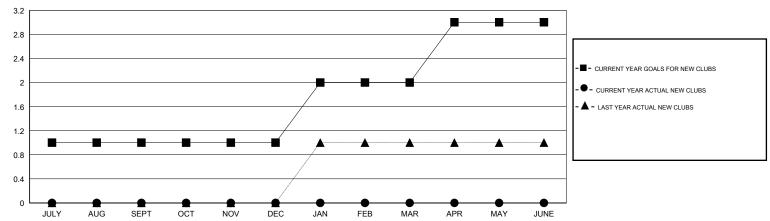

## **LOCATION NETHERLANDS**

GMT CA 4

|               |                  | Clubs            |                  |                  | Members               |                    |                                     |                    |                  |  |
|---------------|------------------|------------------|------------------|------------------|-----------------------|--------------------|-------------------------------------|--------------------|------------------|--|
|               | RESUL            | TS FOR 2014-2015 | i                |                  | RESULTS FOR 2014-2015 |                    |                                     |                    |                  |  |
| QUARTER       | NEW CLUB<br>GOAL | NEW CLUBS        | DROPPED<br>CLUBS | NET<br>GAIN/LOSS | QUARTER               | NEW MEMBER<br>GOAL | CHARTER AND<br>NEW MEMBERS<br>ADDED | DROPPED<br>MEMBERS | NET<br>GAIN/LOSS |  |
| JULY/AUG/SEPT | 1                | 0                | 0                | 0                | JULY/AUG/SEPT         | 40                 | 10                                  | 8                  | 2                |  |
| OCT/NOV/DEC   | 0                | 0                | 0                | 0                | OCT/NOV/DEC           | 10                 | 26                                  | 43                 | -17              |  |
| JAN/FEB/MAR   | 1                | 0                | 0                | 0                | JAN/FEB/MAR           | 30                 | 22                                  | 20                 | 2                |  |
| APR/MAY/JUNE  | 1                | 0                | 0                | 0                | APR/MAY/JUNE          | 40                 | 51                                  | 73                 | -22              |  |

## GOALS AND ACTUAL NEW CLUBS CUMULATIVE

| DROPPED CLUBS: 0  DROPPED MEMBERS   |                       | 47 CLUBS OF 70 ADDED 1 OR MORE NEW MEMBERS | GENDER DISTRIBUTION  MALE 1,606 (87.14%)  FEMALE 237 (12.86%) |   |   |
|-------------------------------------|-----------------------|--------------------------------------------|---------------------------------------------------------------|---|---|
| DECEASED CLUB CANCELLED OTHER TOTAL | 11<br>0<br>133<br>144 | CLICK HERE FOR HEALTH. ASSESSMENT DATA     | FAMILY UNIT MEMBERS HEAD OF HOUSEHOLD NON-HEAD OF HOUSEHOL    | D | 0 |